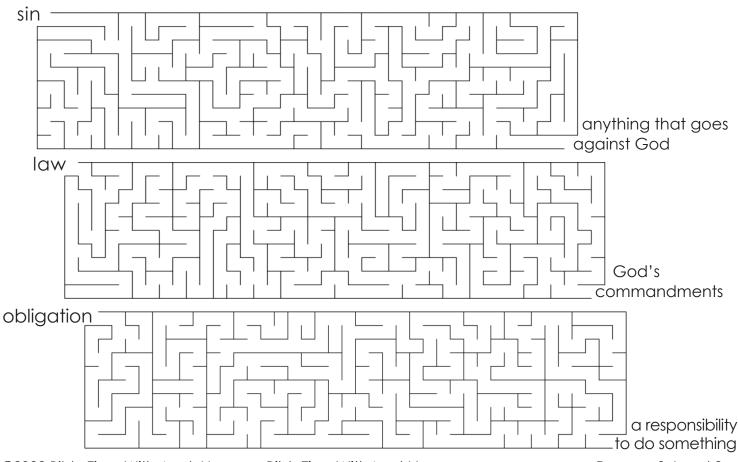

Draw a line to match things of the flesh to "the flesh" and things of the Spirit to "the Spirit."

all born with it

under the law of sin leads us to follow God

is the Spirit of God

## the flesh

the Spirit

children of God have Him is our natural desire to sin

leads us to sin

under the law of the Holy Spirit