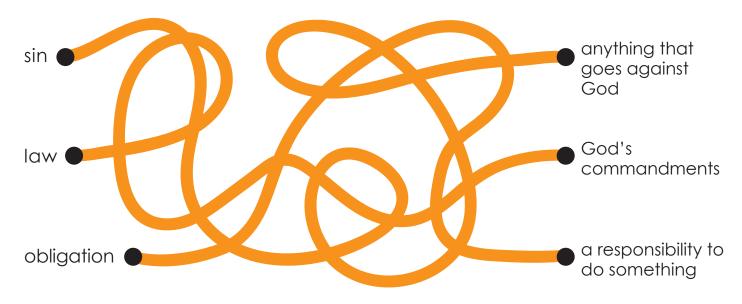

## Line Maze

Follow each line in the maze to match each word with its definition.

Use the Word List to complete the sentences. Circle each word in the puzzle below.

| God gave us the <u>I</u> . The law helps us see how we sin. (Sin is anything |
|------------------------------------------------------------------------------|
| that goes against God.) But the law cannot s us. J lived                     |
| a perfect life and died on a <u>C</u> . He was the perfect <u>s</u>          |
| for our sin. When we $\underline{t}$ in what Jesus did to save us, we become |
| <u>ch</u> of God and get the Holy Spirit. The Holy <u>S</u> is the           |
| Spirit of God. The Holy Spirit helps God's children for Him, instead         |
| of doing the sinful things the <u>f</u> wants to do.                         |