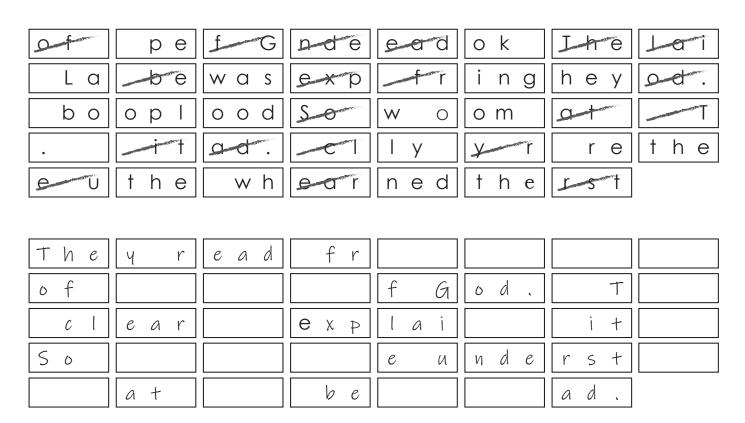

## $M \mid X \mid E D$

M E S | S A G

E S

Unscramble the tiles to write Nehemiah 8:8. Some tiles have been filled in to help you.