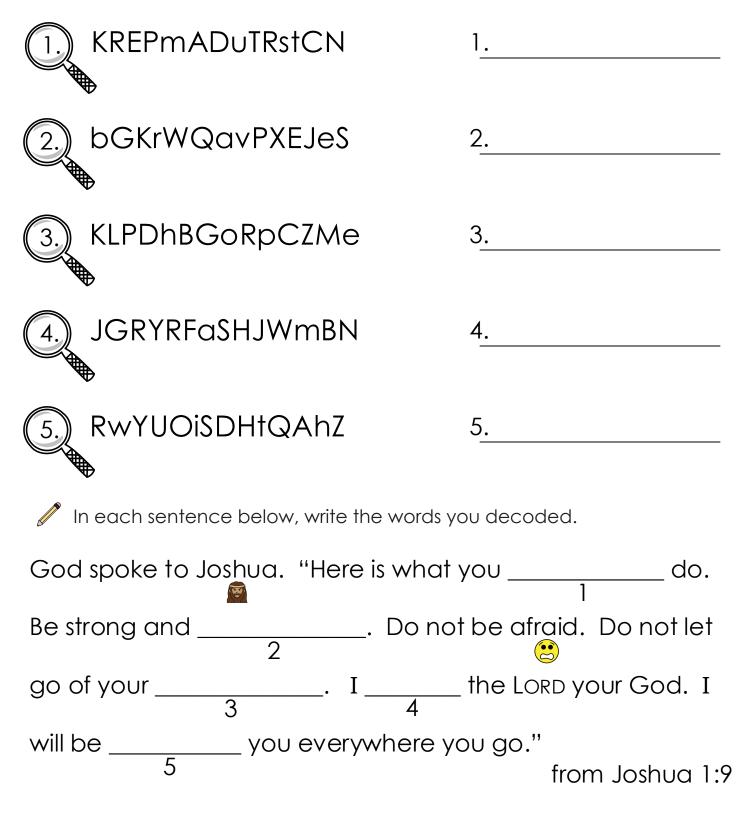

Mark out all the uppercase letters. Put the lowercase letters together to make words. Write each word on the line beside the message.

Unscramble each word.

Write each word in the sentence.

 $\swarrow$  Read the sentence.