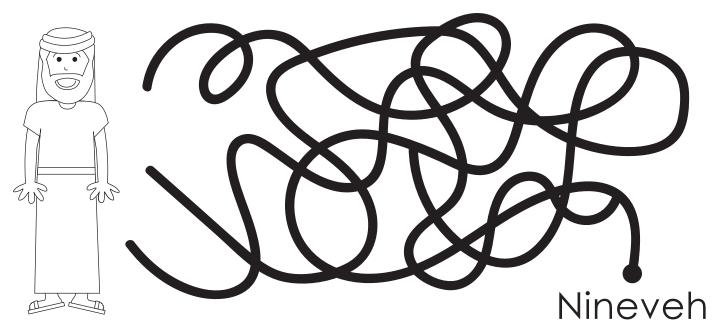

## Line Maze

Find the path that takes Jonah to Nineveh.



## Scrambled Words

Unscramble each word. Write each word in the sentence.

| Scrambled Word | Real Word | Sentence                           |  |  |  |  |  |  |
|----------------|-----------|------------------------------------|--|--|--|--|--|--|
| nJoah          | ah        | God loved                          |  |  |  |  |  |  |
| ppeelo         | _eo_e     | God loved the<br>ed<br>of Nineveh. |  |  |  |  |  |  |
| elovs          | _ o _ es  | God everyone!                      |  |  |  |  |  |  |
| UYO            | У         | God loves!                         |  |  |  |  |  |  |





Use the Word List to complete the sentences. Circle each word in the puzzle below.

| God told Jonah, "Go to Nineveh. Tell them that judgment is coming." Jonah dic      |
|-----------------------------