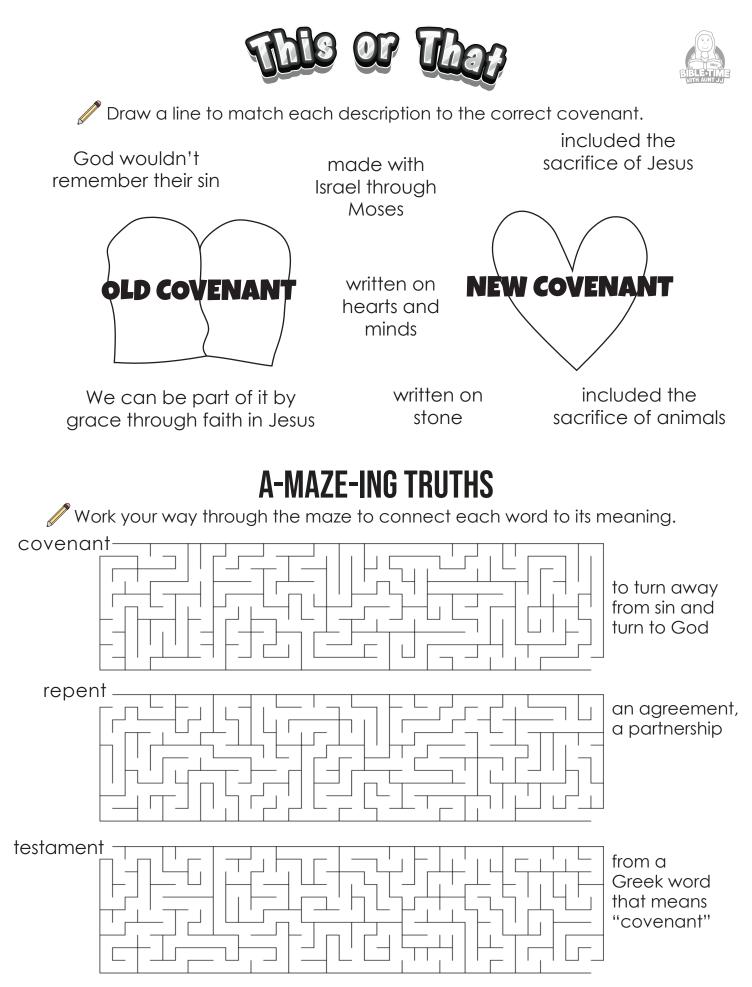

Use the Word List to complete the sentences. Circle each word in the puzzle below.

The LORD said, "A time is coming when I will make a new \_\_\_\_\_

with the people of \_\_\_\_\_. It will not be like the \_\_\_\_\_ covenant that I

made with their people of long ago. They broke My covenant. But I will

make a \_\_\_\_\_ covenant with Israel after I bring them back to their land. I

will write My \_\_\_\_\_ on their \_\_\_\_\_ and minds. I will be their \_\_\_\_\_

and they will be My \_\_\_\_\_\_. I will \_\_\_\_\_\_ their sin. I will no

longer remember the wrong they have done."

| Word List | N<br>B | W<br>V | J<br>M | M<br>C | K<br>Z | Q<br>F | L |        | Q | 0 | B<br>P | B<br>B | R<br>F | 0 | E | Y |
|-----------|--------|--------|--------|--------|--------|--------|---|---