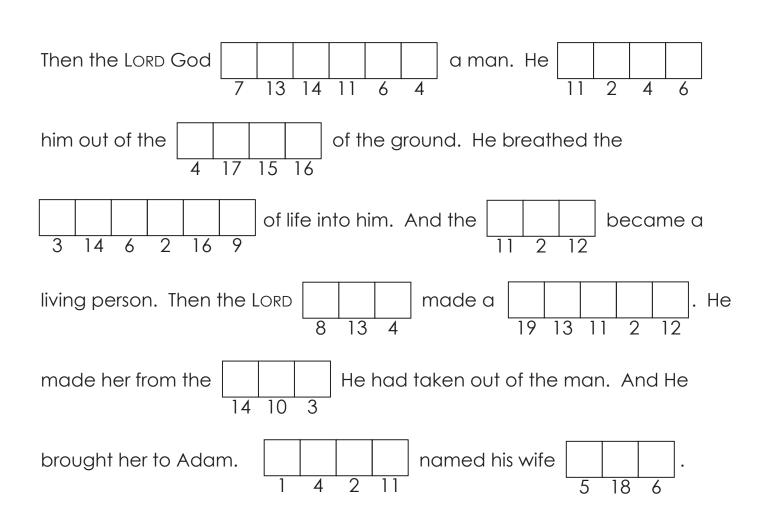

## MYSTERY WORDS

Match the letters and numbers to create words.

Read the sentences.