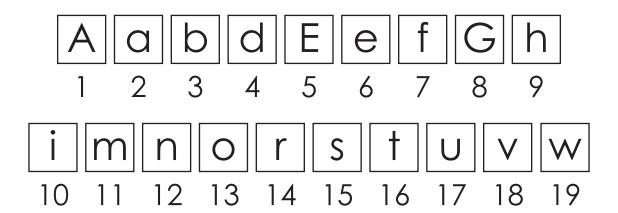

## MYSTERY WORDS

Match the letters and numbers to create words.

Read the sentences.