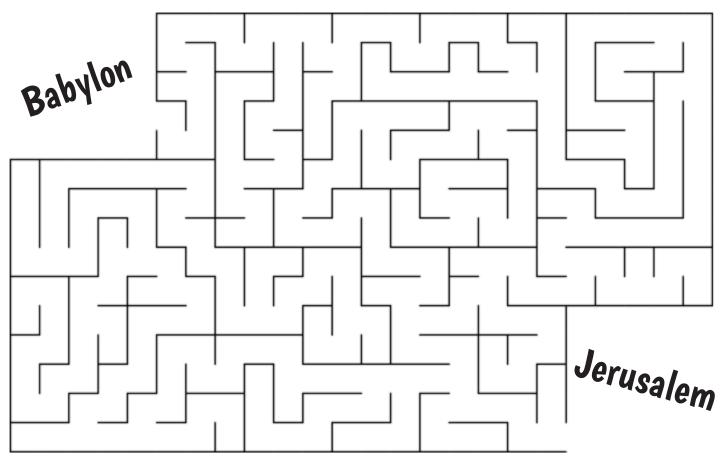

## **A-MAZE-ING TRUTHS**

King Cyrus let Israelites go to Jerusalem to rebuild the temple.

## Get through the maze to find your way from Babylon to Jerusalem.