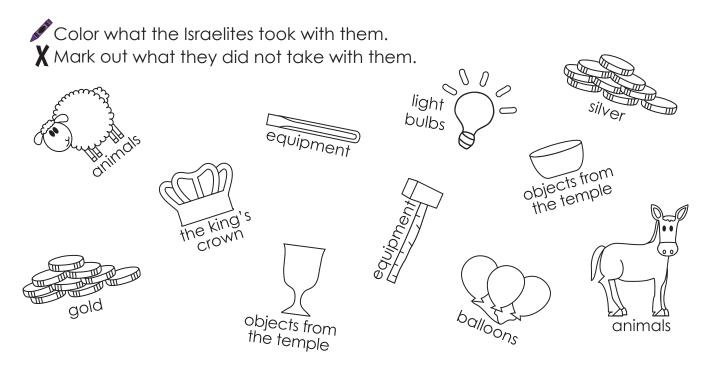

## **A-MAZE-ING TRUTHS**

King Cyrus let Israelites go to Jerusalem to rebuild the temple.