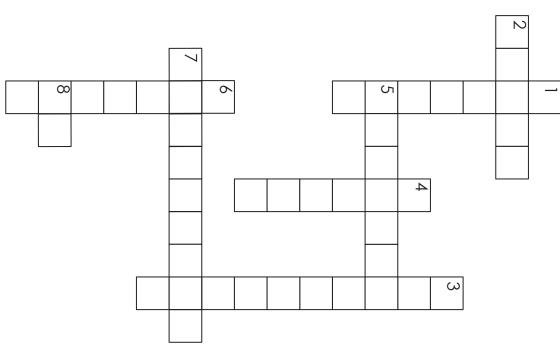

## 1 \_\_\_\_ 0 S S words

Then match the words with the numbers to complete the puzzle. Complete the sentences with words from the word box.

The LORD inspired King Cyrus to send a message to all the

| 6 | The M                         |
|---|-------------------------------|
|   | said, "The LORD is the God of |
|   |                               |

them to the Israelites.

|       | Wc          | Word Box |          |
|-------|-------------|----------|----------|
| build | instructed  | kingdom  | objects  |
| go    | Jerusalem 🚛 | message  | temple 🛅 |