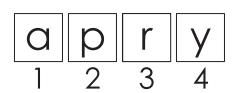

## MYSTERY WORDS

Match the letters and numbers to see what we should do at all times.

We should 2 1 3 4 at all times!

Use the Word List to complete the sentences. Circle each word in the puzzle below.

| Be <u>s</u> | in the Lord. Put on the full <u>a</u> of God. <u>S</u>                 |
|-------------|------------------------------------------------------------------------|
| firm.       | Put the belt of <u>†</u> around your waist. Put on the breastplate of  |
| r           | Wear on your feet what will prepare you to tell the                    |
| g           | of <u>p</u> . Take up the shield of <u>f</u> . With it you             |
| can         | put out all the flaming arrows of the evil one. And take the helmet of |
| S           | and the sword of the Spirit (which is the <u>W</u> of God).            |
| <u>P</u>    | at all times in the Spirit with every prayer and request. Stay alert   |
| and         | be persistent in your prayers for all believers.                       |