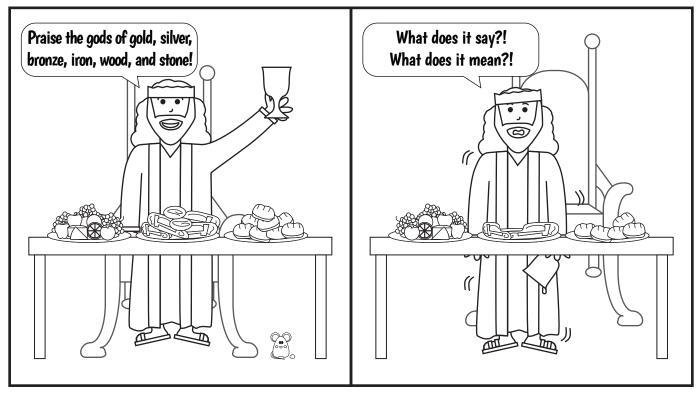

## SPOT THE DIFFERENCE

Circle the things that are different in each picture. Color the pictures.

Think about what was different from when Belshazzar's party started and when it ended.