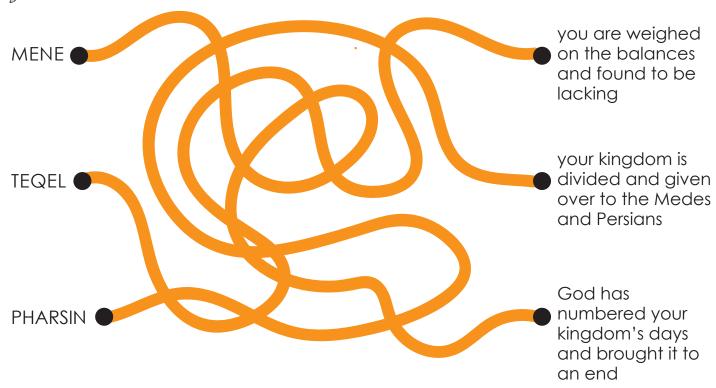

## Line Maze

Follow each line in the maze to match the word with what it meant for Belshazzar.