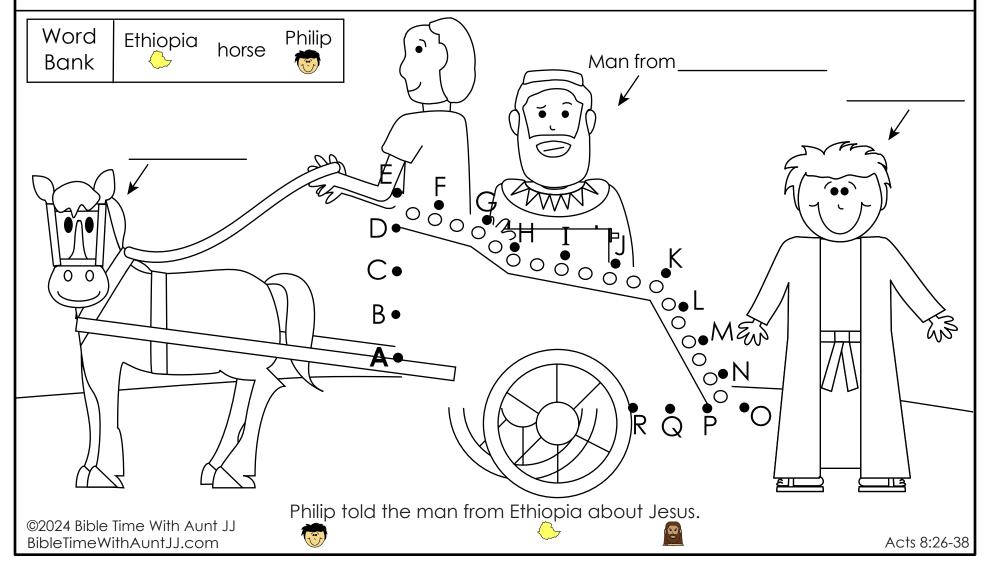

## ABC Mystery

- Draw lines from dot to dot to make a picture. Start with the dot next to the letter **A** and then go to the rest of the letters in ABC order.
- Fill in the blanks. Use the words in the Word Bank.
- Color the picture.