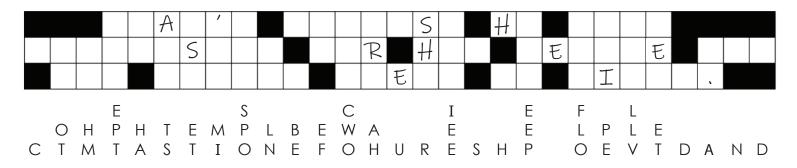

## WORD FALL

The letters have fallen down out of the squares.

- Look in each column
   and figure out which letters go in which squares.
- What does this teach you about God?

The LORD God of the people of Israel kept on warning them through His messengers.