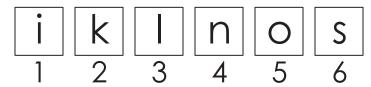

## criss-cross words

Complete the sentences with words from the word box.

Then match the words with the numbers to complete the puzzle.

| The Lord said to S | samuel, "Go to B   | ethlehem.      | See Jesse      | e. I have [     | 8→          | _ one of his |
|--------------------|--------------------|----------------|----------------|-----------------|-------------|--------------|
| sons to be king."  | <u>S</u>           | did wha        | t the Lord     | said. He        | asked Jess  | se and his   |
| sons to come offe  | er a sacrifice wit | h him. Jess    | e had <u>S</u> | 7               | of his s    | ons          |
| W in fro           | nt of Samuel. Bu   | ot Samuel so   | aid to him     | , "The <u>L</u> | 3           | did not      |
| pick any of them   | . Are these the    | only <u>\$</u> | you h          | ave?""N         | o," Jesse : | said. "My    |
| 9 son is           |                    |                | (13.7)         |                 |             |              |
| for his son D      | He car             | me in. The     | Lord said 1    | o Samuel        | , "Get up   | and          |
| p oil on hir       |                    |                |                |                 |             |              |
| put <u>O</u> on E  | David's head.      |                | 1 2            |                 |             |              |
| Word Box           |                    |                |                |                 |             |              |
| David 👦            |                    |                | 3              |                 | 4           |              |
| last<br>Lord       | 5                  |                | L              |                 |             |              |
| oil                | 6                  |                |                | 7               |             |              |
| picked put         |                    |                |                |                 |             |              |
| Samuel 🗑           |                    | 8              |                |                 |             |              |
| seven              |                    |                |                |                 |             |              |
| sons               | 9                  |                |                |                 |             |              |
| walk               | 7                  |                |                |                 |             |              |